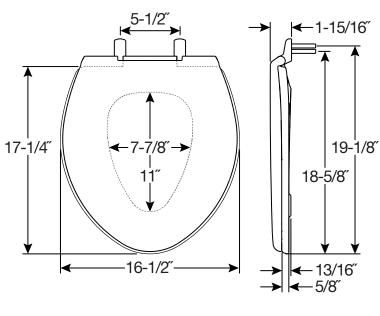

## **SPECIFICATIONS:**

Size: Round / Elongated

Material: Plastic

Style: Closed Front with Cover

Ring Bumpers: Four

Hinges: Chrome with Non-Corroding 300 Series Stainless Steel Posts and Pintles

Hardware: STA-TITE<sup>®</sup> Commercial Fastening System<sup>™</sup>