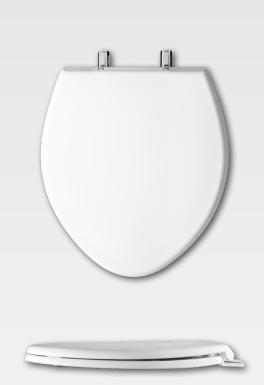

## PARAMONT<sup>™</sup> PLASTIC TOILET SEAT

## **SPECIFICATIONS:**

Size: Round / Elongated

Material: Plastic

Style: Closed Front with Cover

Ring Bumpers: Four

Hinges: Chrome with Non-Corroding 300 Series Stainless Steel Posts and Pintles

Hardware: STA-TITE<sup>®</sup> Commercial Fastening System<sup>™</sup>